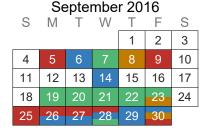

8/31 Last Day to Add Classes

8/31 Late Arrival for Students - 9:45am

9/5 Labor Day - Building Closed

9/6 Fall Driver's Education Parent/Teen Night 7:00p - 9:00p

9/7 Activity Fair - All Lunch Periods - 1WGym

9/8 Back to School Night - 6:00p - 9:00p

9/9 Staff Development Day - No School for Students

9/14 Late Arrival for Students - 9:45am

9/19 - 9/23 Homecoming Ticket Sales - 7:30a -3:30p - Bookstore

9/23 Mid-Quarter Failure Notices Sent

9/25 - 9/28 Homecoming Ticket Sales - 7:30a -3:30p - Bookstore

9/26 - 9/30 Spirit Week

9/28 Late Arrival for Students - 9:45am

9/30 Last Day to Drop Class with No Notation on Transcript

9/30 Last Day to Seek an Academic Level Change